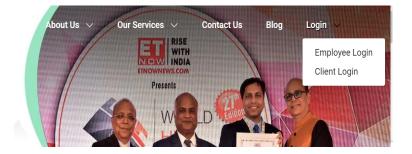

### Handbook of Employee Self Service(ESS)

Q. How to access ESS portal of Easy Source?

It is a simple process just login to <u>www.easysourceindia.com</u> then below page will be opened

# Click on Login Tab then click on Employee Login

EASY Source™ partners for excellence