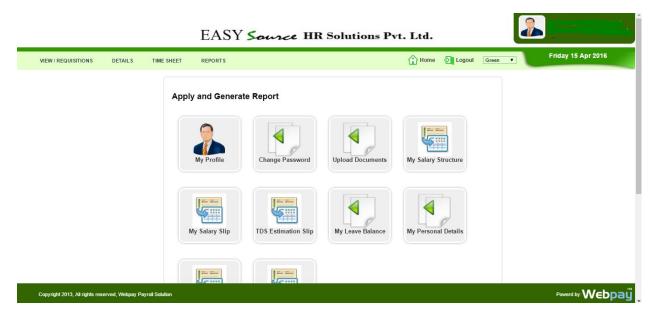

-----------------|--|
|                                          |           |                              |  |
| User ID                                  | :         |                              |  |
| Date of Birth                            | :         | V                            |  |
| Please enter the chara<br>as shown below | acters :  |                              |  |
|                                          |           | 907615                       |  |
|                                          |           | VALIDATE RESET               |  |
|                                          |           | Click here to relogin.       |  |
|                                          |           |                              |  |

For Web Circulation

## Home Page of ESS portal



### Q. What to do if Email id is not updated?

Employee can write a mail to <u>helpdesk@easysourceindia.com</u> with their Employee code and email ID for updation.

Q. How to contact Helpdesk for query?

Employee can write email to <u>helpdesk@easysourceindia.com</u>

And Call to 011-49322615

www.easysourceindia.com